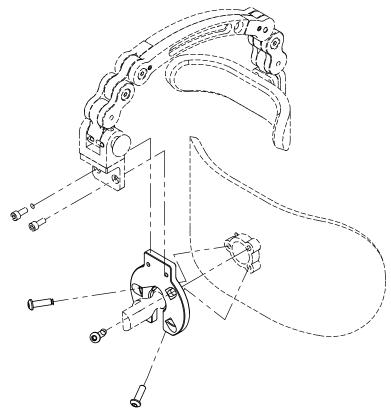

# INSTRUCTIONS - ADJUSTABLE FOREHEAD STABILIZER - SRAFS

1. SET ARM LENGTH AND CONNECT ARMS WITH M6 FLAT HEAD SCREWS AND NUTS.





#### **SRAFS INSTRUCTIONS PAGE 2 OF 6**

#### 3. ADJUST FOREHEAD BALL.



#### 4. INSTALL GEL WRAP AROUND ARM.



#### **SRAFS INSTRUCTIONS PAGE 3 OF 6**

#### 5. FLIP BACK.



**SRAFS INSTRUCTIONS PAGE 4 OF 6** 

## **HEAD PAD ADAPTER KITS**



SRFSMB FOR 1" BALL / 3 SCREW MOUNTING



SRFSMBS FOR 3/4" BALL / 4 SCREW MOUNTING

**SRAFS INSTRUCTIONS PAGE 5 OF 6** 

# **HEAD PAD ADAPTER KITS (CONTINUED)**



SRFSMBW FOR WHITMYER 3/4" BALL



SRFSMBC4 FOR COMFORT COMPANY 1" BALL

## **HEAD PAD ADAPTER KITS (CONTINUED)**



SRFSMBP FOR PERMOBIL LINK HARDWARE

### **EXTENSION ARMS**



1" EXTENSION SRLL1



2" EXTENSION SRLL2



3" EXTENSION SRLL3