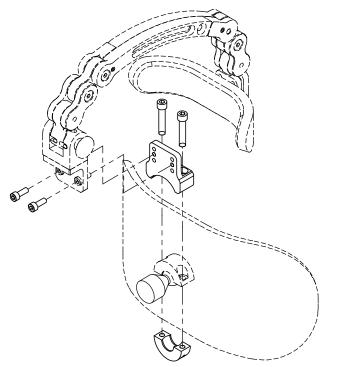

# INSTRUCTIONS - ADJUSTABLE FOREHEAD STABILIZER - SRAFS

1. SET ARM LENGTH AND CONNECT ARMS WITH M6 FLAT HEAD SCREWS AND NUTS.





#### **SRAFS INSTRUCTIONS PAGE 2 OF 6**

#### 3. ADJUST FOREHEAD BALL.



#### 4. INSTALL GEL WRAP AROUND ARM.



#### **SRAFS INSTRUCTIONS PAGE 3 OF 6**

#### 5. FLIP BACK.



**SRAFS INSTRUCTIONS PAGE 4 OF 6** 

## **HEAD PAD ADAPTER KITS**



SRFSMB FOR 1" BALL / 3 SCREW MOUNTING



SRFSMBS FOR 3/4" BALL / 4 SCREW MOUNTING

**SRAFS INSTRUCTIONS PAGE 5 OF 6** 

# **HEAD PAD ADAPTER KITS (CONTINUED)**



SRFSMBW FOR WHITMYER 3/4" BALL



SRFSMBC4 FOR COMFORT COMPANY 1" BALL

## **HEAD PAD ADAPTER KITS (CONTINUED)**



SRFSMBP FOR PERMOBIL LINK HARDWARE

### **EXTENSION ARMS**



1" EXTENSION SRLL1



2" EXTENSION SRLL2



3" EXTENSION SRLL3