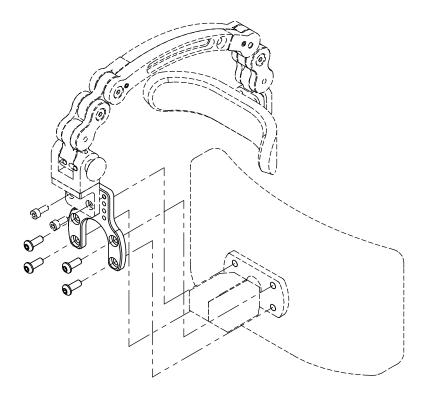

# INSTRUCTIONS - ADJUSTABLE FOREHEAD STABILIZER - SRAFS

1. SET ARM LENGTH AND CONNECT ARMS WITH M6 FLAT HEAD SCREWS AND NUTS.





#### **SRAFS INSTRUCTIONS PAGE 2 OF 6**

#### 3. ADJUST FOREHEAD BALL.



#### 4. INSTALL GEL WRAP AROUND ARM.



#### **SRAFS INSTRUCTIONS PAGE 3 OF 6**

#### 5. FLIP BACK.



**SRAFS INSTRUCTIONS PAGE 4 OF 6** 

## **HEAD PAD ADAPTER KITS**



SRFSMB FOR 1" BALL / 3 SCREW MOUNTING



SRFSMBS FOR 3/4" BALL / 4 SCREW MOUNTING

**SRAFS INSTRUCTIONS PAGE 5 OF 6** 

# **HEAD PAD ADAPTER KITS (CONTINUED)**



SRFSMBW FOR WHITMYER 3/4" BALL



SRFSMBC4 FOR COMFORT COMPANY 1" BALL

## **HEAD PAD ADAPTER KITS (CONTINUED)**



SRFSMBP FOR PERMOBIL LINK HARDWARE

### **EXTENSION ARMS**



1" EXTENSION SRLL1



2" EXTENSION SRLL2



3" EXTENSION SRLL3