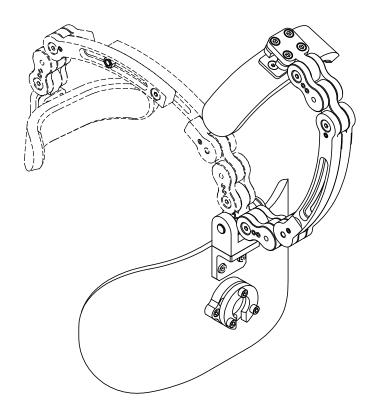

# INSTRUCTIONS - ADJUSTABLE FOREHEAD STABILIZER - SRAFS

1. SET ARM LENGTH AND CONNECT ARMS WITH M6 FLAT HEAD SCREWS AND NUTS.

#### 3. ADJUST FOREHEAD BALL.

#### 4. INSTALL GEL WRAP AROUND ARM.

#### 5. FLIP BACK.

**SRAFS INSTRUCTIONS PAGE 4 OF 6** 