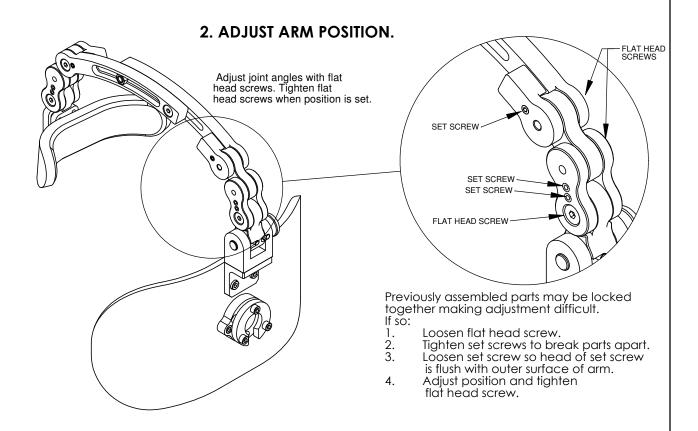

# INSTRUCTIONS - ADJUSTABLE FOREHEAD STABILIZER - SRAFS

1. SET ARM LENGTH AND CONNECT ARMS WITH M6 FLAT HEAD SCREWS AND NUTS.





#### **SRAFS INSTRUCTIONS PAGE 2 OF 6**

#### 3. ADJUST FOREHEAD BALL.



#### 4. INSTALL GEL WRAP AROUND ARM.



#### **SRAFS INSTRUCTIONS PAGE 3 OF 6**

#### 5. FLIP BACK.



**SRAFS INSTRUCTIONS PAGE 4 OF 6** 

## **HEAD PAD ADAPTER KITS**



SRFSMB FOR 1" BALL / 3 SCREW MOUNTING



SRFSMBS FOR 3/4" BALL / 4 SCREW MOUNTING

**SRAFS INSTRUCTIONS PAGE 5 OF 6** 

# **HEAD PAD ADAPTER KITS (CONTINUED)**



SRFSMBW FOR WHITMYER 3/4" BALL



SRFSMBC4 FOR COMFORT COMPANY 1" BALL

## **HEAD PAD ADAPTER KITS (CONTINUED)**



SRFSMBP FOR PERMOBIL LINK HARDWARE

### **EXTENSION ARMS**



1" EXTENSION SRLL1



2" EXTENSION SRLL2



3" EXTENSION SRLL3