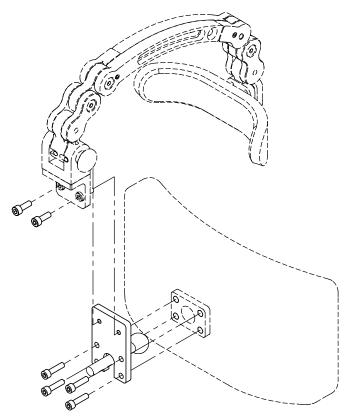

# **HEAD PAD ADAPTER KITS (CONTINUED)**

SRFSMBW FOR WHITMYER 3/4" BALL

SRFSMBC4 FOR COMFORT COMPANY 1" BALL