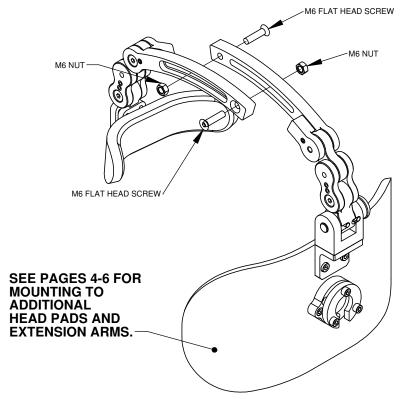

# INSTRUCTIONS - ADJUSTABLE FOREHEAD STABILIZER - SRAFS

1. SET ARM LENGTH AND CONNECT ARMS WITH M6 FLAT HEAD SCREWS AND NUTS.