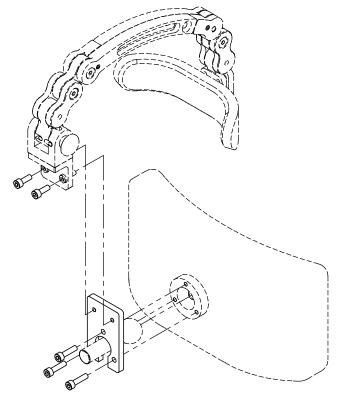

## **HEAD PAD ADAPTER KITS**

SRFSMB FOR 1" BALL / 3 SCREW MOUNTING

SRFSMBS FOR 3/4" BALL / 4 SCREW MOUNTING

**SRAFS INSTRUCTIONS PAGE 5 OF 6** 