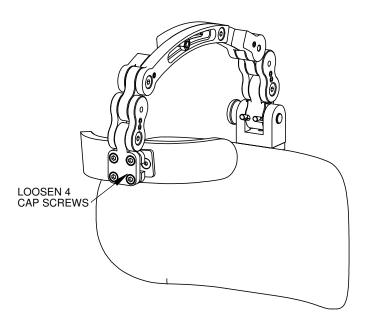

# INSTRUCTIONS - ADJUSTABLE FOREHEAD STABILIZER - SRAFS

1. SET ARM LENGTH AND CONNECT ARMS WITH M6 FLAT HEAD SCREWS AND NUTS.





#### **SRAFS INSTRUCTIONS PAGE 2 OF 6**

#### 3. ADJUST FOREHEAD BALL.



#### 4. INSTALL GEL WRAP AROUND ARM.



#### **SRAFS INSTRUCTIONS PAGE 3 OF 6**

#### 5. FLIP BACK.



**SRAFS INSTRUCTIONS PAGE 4 OF 6** 

## **HEAD PAD ADAPTER KITS**



SRFSMB FOR 1" BALL / 3 SCREW MOUNTING



SRFSMBS FOR 3/4" BALL / 4 SCREW MOUNTING

**SRAFS INSTRUCTIONS PAGE 5 OF 6** 

# **HEAD PAD ADAPTER KITS (CONTINUED)**



SRFSMBW FOR WHITMYER 3/4" BALL



SRFSMBC4 FOR COMFORT COMPANY 1" BALL

## **HEAD PAD ADAPTER KITS (CONTINUED)**



SRFSMBP FOR PERMOBIL LINK HARDWARE

### **EXTENSION ARMS**



1" EXTENSION SRLL1



2" EXTENSION SRLL2



3" EXTENSION SRLL3